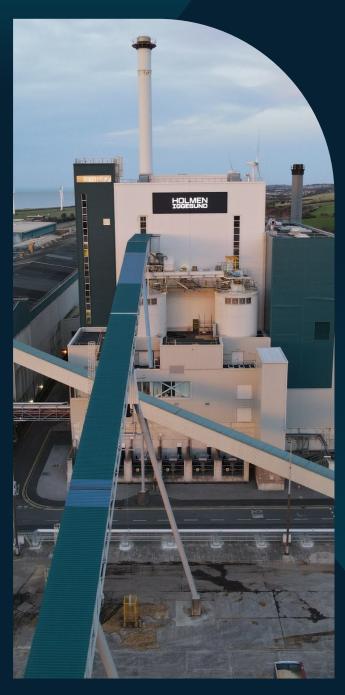

## HOLMEN IGGESUND PAPERBOARD MILL TOUR

TUESDAY 18TH APRIL 2023 18:45 – 20:30 SIDDICK, WORKINGTON, CA14 1JX

## ABOUT HOLMEN IGGESUND PAPERBOARD

Workington Mill is an integrated pulp and paperboard Mill. Since 2013 it has been powered entirely by fossil carbon-free bioenergy. Bleached mechanical pulp is processed to suit the special demands of paperboard manufacture and is combined with purchased bleached chemical pulp into a multilayered board construction, which is ideally suited to the demands of modern paperboard packaging.