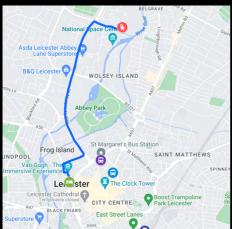

Total journey time will be approximately 35 minutes.

**Walking:** It is also possible to walk from Leicester Railway Station following the route on the map to the left. This would take approximately 45 minutes.

**Walking:** Alternatively you can walk from Haymarket Bus Station following the route on the map (left), which will take approximately 32 minutes.

**Walking:** You can also walk to the Space Park by following the route on the map to the left, taking roughly 34 minutes.

**Drive:** If you will be driving to Space Park Leicester, you can follow the route on the map, taking roughly 10 minutes.