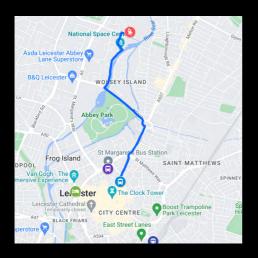

**Walking:** You can also walk to the Space Park by following the route on the map to the left, taking roughly 34 minutes.

**Drive:** If you will be driving to Space Park Leicester, you can follow the route on the map, taking roughly 10 minutes.