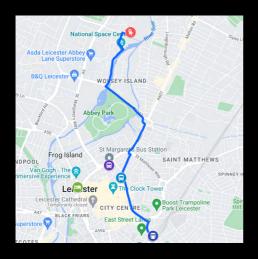

Total journey time will be approximately 35 minutes.

**Walking:** It is also possible to walk from Leicester Railway Station following the route on the map to the left. This would take approximately 45 minutes.

**Walking:** Alternatively you can walk from Haymarket Bus Station following the route on the map (left), which will take approximately 32 minutes.