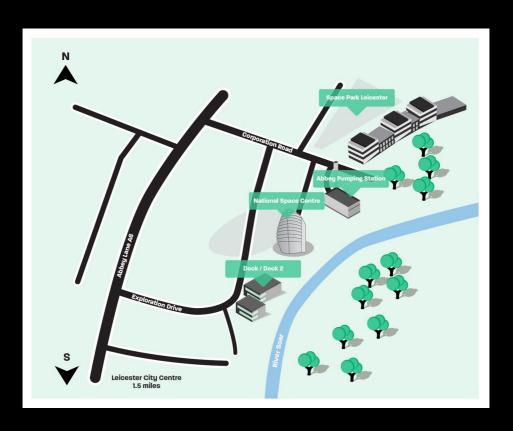

Space Park Leicester 92 Corporation Road Space City Leicester LE4 5SP

Tel: +44 (0)116 373 6060

Space Park Leicester is located at Space City, off the A6 (Abbey Lane), near the National Space Centre, two miles north of Leicester City Centre.

## From Leicester Railway Station:

Bus: Two buses are required from Leicester Railway Station. Initially you can take the free HOP service from the Station Street bus stand or the 47 from Prebend Street, both to the Haymarket Bus Station. Disembark and catch the 54 (Stand HY), exiting at BeaumontLeys Lane. Space Park Leicester is then a 7 minute walk along Corporation Road.

## From Haymarket Bus Station:

**Bus:** From Haymarket Bus Station in the City Centre, take the 54 from Stand HY which will take 17-19 minutes. Disembark at Beaumont Leys Lane and walk to Space Park Leicester along Corporation Road, taking roughly 7 minutes.

## From Novotel Leicester:

Bus: If you are staying at the Novotel Leicester Hotel, you can take the 303 Birstall Park & Ride service from Causeway Lane, alighting at Exploration Drive, before walking past the National Space Centre to Space Park Leicester - a 10 min walk. You can also take the Skylink service from St Margaret's Bus Station, disembarking at Corporation Road, leaving a 7 minute and walk to Space Park Leicester