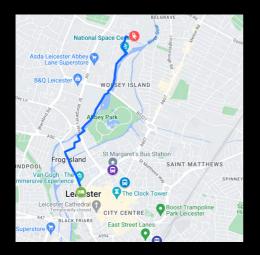

Total journey time will be approximately 35 minutes.

**Walking:** It is also possible to walk from Leicester Railway Station following the route on the map to the left. This would take approximately 45 minutes.

**Walking:** Alternatively you can walk from Haymarket Bus Station following the route on the map (left), which will take approximately 32 minutes.

**Walking:** You can also walk to the Space Park by following the route on the map to the left, taking roughly 34 minutes.

**Drive:** If you will be driving to Space Park Leicester, you can follow the route on the map, taking roughly 10 minutes.