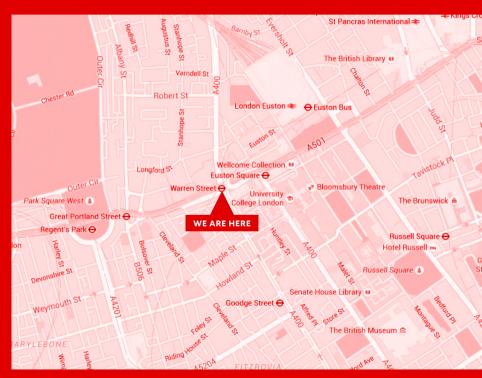

### Welcome

297 Euston Road, the headquarters of the Institute of Materials, Minerals & Mining (IOM3), offers hot desk solutions, as well as spaces to host meetings, events and functions. Situated in a bustling area of zone 1, the building fronts onto both Euston Road and Warren Street and is located within one minute's walk of Warren Street underground station, with exceptionally easy access to most of London's mainline railway stations, Eurostar, and future Crossrail and HS2 connections.

#### 297 Euston Road, London NW1 3AD

297 Euston Road is conveniently located within a one mile radius of London Euston, Kings Cross and St Pancras International mainline stations.

To make a booking or to arrange a visit to view our facilities contact reception: