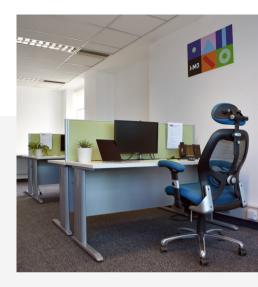

#### Plug & Play

This service provides a complete dedicated desk in co-working environment in a co-working environment with daily, weekly and monthly options available. Solutions start at £49 per day which will include:

- WiFi access
- UK landline calls
- Screens
- · Mouse and keyboard
- Access to printing facilities
- · Complimentary tea and coffee

The Vanadium room is available for small meetings of up to 10 people. It can be hired by members as part of their IOM3 Member Benefits package.