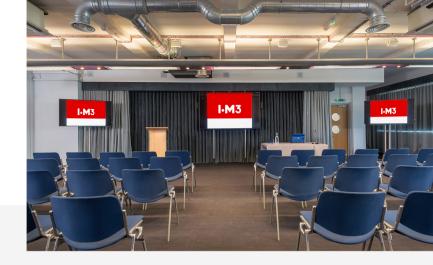

### Bessemer Suite

Ideal for conferences, exhibitions, board meetings and workshops, this space benefits from state-of-the-art audio visual equipment, including a 90" HD, LCD screen, two 55" HD, LCD repeater screens, hearing loop, lectern with microphone, PA system, hand held and lapel microphones. In contrast to its advanced technological capabilities, the room is steeped in the history of Sir Henry Bessemer and other notable scientific personages.

| Style     | Capacity  |
|-----------|-----------|
| Boardroor | n 40      |
| Theatre   | 100       |
| Cabaret/D | ining 100 |
| Classroom | ח 50      |
| U-shape   | 36        |

The stately Bessemer Suite also lends itself to formal lunches or dinners, and receptions.