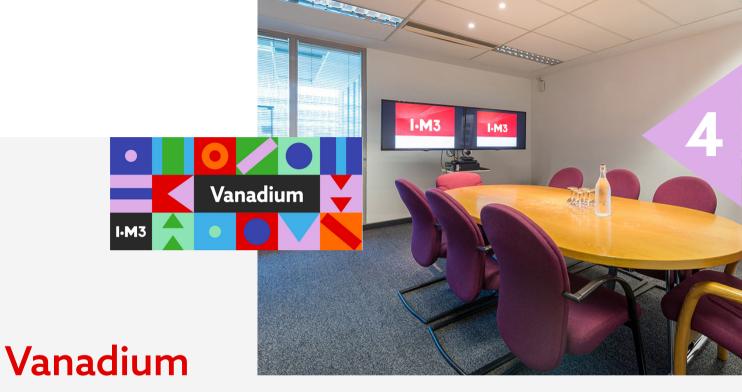

- WiFi access
- UK landline calls
- Screens
- · Mouse and keyboard
- Access to printing facilities
- · Complimentary tea and coffee

The Vanadium room is available for small meetings of up to 10 people. It can be hired by members as part of their IOM3 Member Benefits package.

| Style    | Cap | acity |
|----------|-----|-------|
| Boardroo | m   | 10    |