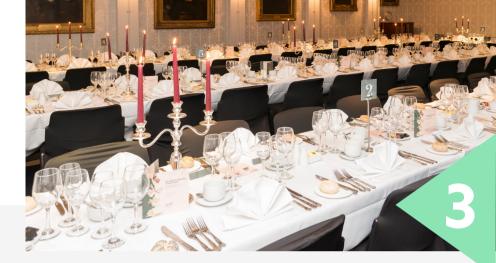

| Style     | Capacity  |
|-----------|-----------|
| Boardroor | n 40      |
| Theatre   | 100       |
| Cabaret/D | ining 100 |
| Classroom | ח 50      |
| U-shape   | 36        |

The stately Bessemer Suite also lends itself to formal lunches or dinners, and receptions.

Our in-house caterers will be pleased to provide a tailored menu to suit your requirements.