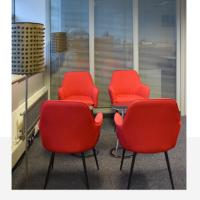

- WiFi access
- UK landline calls
- Screens
- · Mouse and keyboard
- Access to printing facilities
- · Complimentary tea and coffee

The Vanadium room is available for small meetings of up to 10 people. It can be hired by members as part of their IOM3 Member Benefits package.

| Style    | Cap | acity |
|----------|-----|-------|
| Boardroo | m   | 10    |