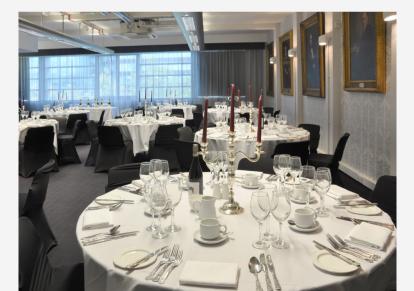

| Style     | Capacity  |
|-----------|-----------|
| Boardroor | n 40      |
| Theatre   | 100       |
| Cabaret/D | ining 100 |
| Classroom | ח 50      |
| U-shape   | 36        |

The stately Bessemer Suite also lends itself to formal lunches or dinners, and receptions.

Our in-house caterers will be pleased to provide a tailored menu to suit your requirements.