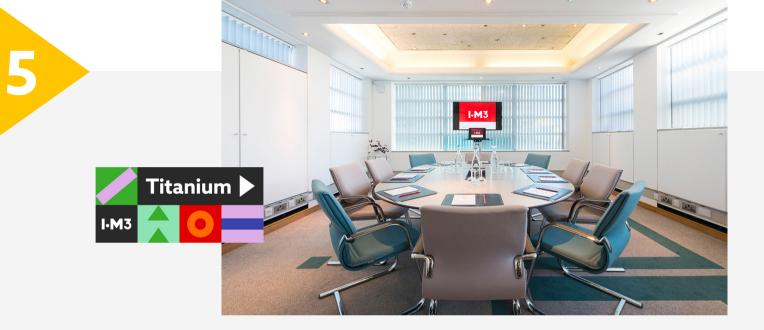

### Titanium

A bright and airy space with an impressive view, ideally suited for smaller meetings and presentations. With windows along three walls, the space benefits from plenty of natural light.

| Style    | Capacity |  |
|----------|----------|--|
| Boardroo | om 10    |  |