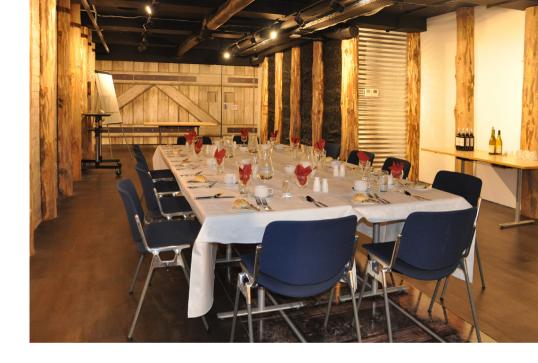

# The Mine

Replicating the materials and structure typical of an underground mine, this unique central London space is ideal for networking workshops, but can also be adapted for a candle-lit dinner, reception, exhibition or formal meeting. A truly flexible and versatile space equipped with 70" HD, LCD screen.

| Style     | Capacity |
|-----------|----------|
| Boardroo  | m 30     |
| Theatre   | 50       |
| Dining    | 40       |
| Reception | n 100    |
| Cabaret   | 40       |