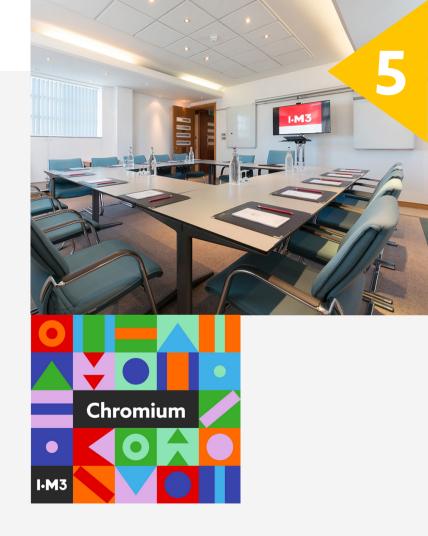

# Chromium

Ideal for formal meetings, this room seats up to 16 guests in a board table layout. With windows along three walls, the space benefits from plenty of natural light. It is a flexible space that can be set out in theatre or classroom style.

StyleCapacityBoardroom16